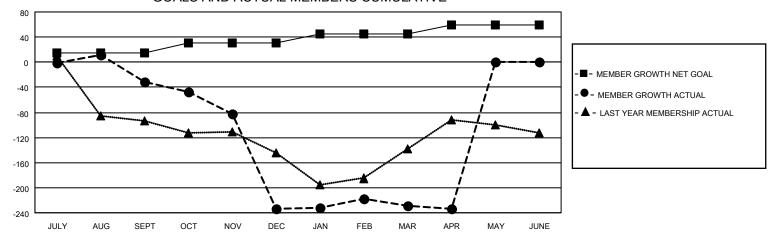

# GOALS AND ACTUAL MEMBERS CUMULATIVE

| DROPPED CLUBS: 8 |     | 34 CLUBS OF 62 ADDED 1 OR<br>MORE NEW MEMBERS | GENDER DISTRIBUTION                 |              |  |
|------------------|-----|-----------------------------------------------|-------------------------------------|--------------|--|
|                  |     | WORE NEW WEWBERS                              | MALE                                | 396 (33.76%) |  |
|                  |     |                                               | FEMALE                              | 776 (66.16%) |  |
| DROPPED MEMBERS  |     |                                               | NON BINARY                          | 0 (0.00%)    |  |
|                  |     |                                               | PREFER NOT TO ANSWER                | 1 (0.09%)    |  |
| DECEASED         | 8   |                                               |                                     |              |  |
| CLUB CANCELLED   | 156 | CLICK HERE FOR CUMULATIVE                     | TOTAL FAMILY UNIT MEMBERS           | 326          |  |
| OTHER            | 232 | MEMBERSHIP DATA                               |                                     |              |  |
| TOTAL            | 396 |                                               | FAMILY MEMBERS PAYING HALF DUES 202 |              |  |
|                  |     |                                               |                                     |              |  |

### District 352

| JULY/AUG/SEPT 0 1 4 JULY/AUG/SEPT 15 57 82                                                                                                                                                                                                                                                                                                                                                                                                                                                                                                                                                                                                                                                                                                                                                                                                                                                                                                                                                                                                                                                                                                                                                                                                                                                                                                                                                                                                                                                                                                                                                                                                                                                                                                                                                                                                                                                                                                                                                                              |                       |               |           |               |                       |    |    |                                                    |
|-------------------------------------------------------------------------------------------------------------------------------------------------------------------------------------------------------------------------------------------------------------------------------------------------------------------------------------------------------------------------------------------------------------------------------------------------------------------------------------------------------------------------------------------------------------------------------------------------------------------------------------------------------------------------------------------------------------------------------------------------------------------------------------------------------------------------------------------------------------------------------------------------------------------------------------------------------------------------------------------------------------------------------------------------------------------------------------------------------------------------------------------------------------------------------------------------------------------------------------------------------------------------------------------------------------------------------------------------------------------------------------------------------------------------------------------------------------------------------------------------------------------------------------------------------------------------------------------------------------------------------------------------------------------------------------------------------------------------------------------------------------------------------------------------------------------------------------------------------------------------------------------------------------------------------------------------------------------------------------------------------------------------|-----------------------|---------------|-----------|---------------|-----------------------|----|----|----------------------------------------------------|
| QUARTER         NEW CLUB GOAL         NEW CLUBS         DROPPED CLUBS           QUARTER         MEMBER GROWTH NET GOAL         MEMBER GROWTH ACTUAL         MEMBER GROWTH MEMBER GR |                       | Club          | os        |               | Members               |    |    |                                                    |
| QUARTER         GOAL         ACTUAL         MEMBER (includin           JULY/AUG/SEPT         0         1         4         JULY/AUG/SEPT         15         57         82           OCT/NOV/DEC         1         0         4         OCT/NOV/DEC         15         54         251           JAN/FEB/MAR         0         0         0         JAN/FEB/MAR         15         96         51                                                                                                                                                                                                                                                                                                                                                                                                                                                                                                                                                                                                                                                                                                                                                                                                                                                                                                                                                                                                                                                                                                                                                                                                                                                                                                                                                                                                                                                                                                                                                                                                                            | RESULTS FOR 2022-2023 |               |           |               | RESULTS FOR 2022-2023 |    |    |                                                    |
| OCT/NOV/DEC 1 0 4 OCT/NOV/DEC 15 54 251 JAN/FEB/MAR 0 0 0 JAN/FEB/MAR 15 96 51                                                                                                                                                                                                                                                                                                                                                                                                                                                                                                                                                                                                                                                                                                                                                                                                                                                                                                                                                                                                                                                                                                                                                                                                                                                                                                                                                                                                                                                                                                                                                                                                                                                                                                                                                                                                                                                                                                                                          | QUARTER               | NEW CLUB GOAL | NEW CLUBS | DROPPED CLUBS | QUARTER MEME          |    |    | DROPPED<br>MEMBERS ACTUAL<br>(including transfers) |
| JAN/FEB/MAR 0 0 0 JAN/FEB/MAR 15 96 51                                                                                                                                                                                                                                                                                                                                                                                                                                                                                                                                                                                                                                                                                                                                                                                                                                                                                                                                                                                                                                                                                                                                                                                                                                                                                                                                                                                                                                                                                                                                                                                                                                                                                                                                                                                                                                                                                                                                                                                  | JULY/AUG/SEPT         | 0             | 1         | 4             | JULY/AUG/SEPT         | 15 | 57 | 82                                                 |
| JAINT EDIMAR 10                                                                                                                                                                                                                                                                                                                                                                                                                                                                                                                                                                                                                                                                                                                                                                                                                                                                                                                                                                                                                                                                                                                                                                                                                                                                                                                                                                                                                                                                                                                                                                                                                                                                                                                                                                                                                                                                                                                                                                                                         | OCT/NOV/DEC           | 1             | 0         | 4             | OCT/NOV/DEC           | 15 | 54 | 251                                                |
| APR/MAY/JUNE         0         0         0         4PR/MAY/JUNE         15         9         12                                                                                                                                                                                                                                                                                                                                                                                                                                                                                                                                                                                                                                                                                                                                                                                                                                                                                                                                                                                                                                                                                                                                                                                                                                                                                                                                                                                                                                                                                                                                                                                                                                                                                                                                                                                                                                                                                                                         | JAN/FEB/MAR           | 0             | 0         | 0             | JAN/FEB/MAR           | 15 | 96 | 51                                                 |
|                                                                                                                                                                                                                                                                                                                                                                                                                                                                                                                                                                                                                                                                                                                                                                                                                                                                                                                                                                                                                                                                                                                                                                                                                                                                                                                                                                                                                                                                                                                                                                                                                                                                                                                                                                                                                                                                                                                                                                                                                         | APR/MAY/JUNE          | 0             | 0         | 0             | APR/MAY/JUNE          | 15 | 9  | 12                                                 |