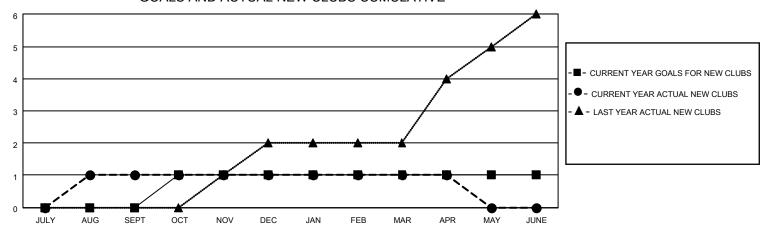

#### GOALS AND ACTUAL NEW CLUBS CUMULATIVE

### District 352

| JULY/AUG/SEPT 0 1 4 JULY/AUG/SEPT 15 57 82                                                                                                                                                                                                                                                                                                                                                                                                                                                                                                                                                                                                                                                                                                                                                                                                                                                                                                                                                                                                                                                                                                                                                                                                                                                                                                                                                                                                                                                                                                                                                                                                                                                                                                                                                                                                                                                                                                                                                                              |                       |               |           |               |                       |    |    |                                                    |
|-------------------------------------------------------------------------------------------------------------------------------------------------------------------------------------------------------------------------------------------------------------------------------------------------------------------------------------------------------------------------------------------------------------------------------------------------------------------------------------------------------------------------------------------------------------------------------------------------------------------------------------------------------------------------------------------------------------------------------------------------------------------------------------------------------------------------------------------------------------------------------------------------------------------------------------------------------------------------------------------------------------------------------------------------------------------------------------------------------------------------------------------------------------------------------------------------------------------------------------------------------------------------------------------------------------------------------------------------------------------------------------------------------------------------------------------------------------------------------------------------------------------------------------------------------------------------------------------------------------------------------------------------------------------------------------------------------------------------------------------------------------------------------------------------------------------------------------------------------------------------------------------------------------------------------------------------------------------------------------------------------------------------|-----------------------|---------------|-----------|---------------|-----------------------|----|----|----------------------------------------------------|
| QUARTER         NEW CLUB GOAL         NEW CLUBS         DROPPED CLUBS           QUARTER         MEMBER GROWTH NET GOAL         MEMBER GROWTH ACTUAL         MEMBER GROWTH MEMBER GR |                       | Club          | os        |               | Members               |    |    |                                                    |
| QUARTER         GOAL         ACTUAL         MEMBER (includin           JULY/AUG/SEPT         0         1         4         JULY/AUG/SEPT         15         57         82           OCT/NOV/DEC         1         0         4         OCT/NOV/DEC         15         54         251           JAN/FEB/MAR         0         0         0         JAN/FEB/MAR         15         96         51                                                                                                                                                                                                                                                                                                                                                                                                                                                                                                                                                                                                                                                                                                                                                                                                                                                                                                                                                                                                                                                                                                                                                                                                                                                                                                                                                                                                                                                                                                                                                                                                                            | RESULTS FOR 2022-2023 |               |           |               | RESULTS FOR 2022-2023 |    |    |                                                    |
| OCT/NOV/DEC 1 0 4 OCT/NOV/DEC 15 54 251 JAN/FEB/MAR 0 0 0 JAN/FEB/MAR 15 96 51                                                                                                                                                                                                                                                                                                                                                                                                                                                                                                                                                                                                                                                                                                                                                                                                                                                                                                                                                                                                                                                                                                                                                                                                                                                                                                                                                                                                                                                                                                                                                                                                                                                                                                                                                                                                                                                                                                                                          | QUARTER               | NEW CLUB GOAL | NEW CLUBS | DROPPED CLUBS | QUARTER MEME          |    |    | DROPPED<br>MEMBERS ACTUAL<br>(including transfers) |
| JAN/FEB/MAR 0 0 0 JAN/FEB/MAR 15 96 51                                                                                                                                                                                                                                                                                                                                                                                                                                                                                                                                                                                                                                                                                                                                                                                                                                                                                                                                                                                                                                                                                                                                                                                                                                                                                                                                                                                                                                                                                                                                                                                                                                                                                                                                                                                                                                                                                                                                                                                  | JULY/AUG/SEPT         | 0             | 1         | 4             | JULY/AUG/SEPT         | 15 | 57 | 82                                                 |
| JAINT EDIMAR 10                                                                                                                                                                                                                                                                                                                                                                                                                                                                                                                                                                                                                                                                                                                                                                                                                                                                                                                                                                                                                                                                                                                                                                                                                                                                                                                                                                                                                                                                                                                                                                                                                                                                                                                                                                                                                                                                                                                                                                                                         | OCT/NOV/DEC           | 1             | 0         | 4             | OCT/NOV/DEC           | 15 | 54 | 251                                                |
| APR/MAY/JUNE         0         0         0         4PR/MAY/JUNE         15         9         12                                                                                                                                                                                                                                                                                                                                                                                                                                                                                                                                                                                                                                                                                                                                                                                                                                                                                                                                                                                                                                                                                                                                                                                                                                                                                                                                                                                                                                                                                                                                                                                                                                                                                                                                                                                                                                                                                                                         | JAN/FEB/MAR           | 0             | 0         | 0             | JAN/FEB/MAR           | 15 | 96 | 51                                                 |
|                                                                                                                                                                                                                                                                                                                                                                                                                                                                                                                                                                                                                                                                                                                                                                                                                                                                                                                                                                                                                                                                                                                                                                                                                                                                                                                                                                                                                                                                                                                                                                                                                                                                                                                                                                                                                                                                                                                                                                                                                         | APR/MAY/JUNE          | 0             | 0         | 0             | APR/MAY/JUNE          | 15 | 9  | 12                                                 |